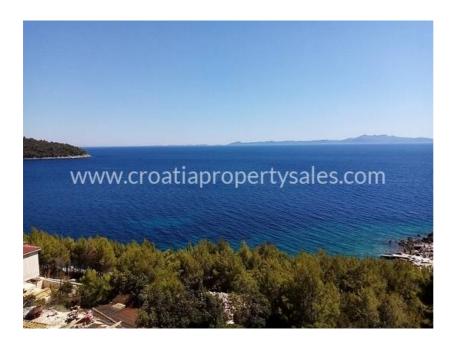

## Opis nemovitosti

Land in an attractive location below main road, with amazing open sea view, second row to the sea.

The plot is located just below the road, second row to the sea, regular shape of plot. It is located in a small bay located near picturesque island village of Brna, while tourist bay Prizba is only a couple of kilometers away.

The total land area is 400m2. Slightly sloped terrain, no need for major building excavations.

This attractive location is located on the southern coast of the island of Korcula, surrounded by pine forest and amazing wide open sea view over the bay and nearby archipelago.

This building plot is located on the site where holiday homes and villas are usually built, which makes this parcel a great opportunity for family holiday home construction, since this building land is one of the last building plots on the southern coast of the island of Korcula.

Sea access is provided. All the necessary infrastructure is located nearby.