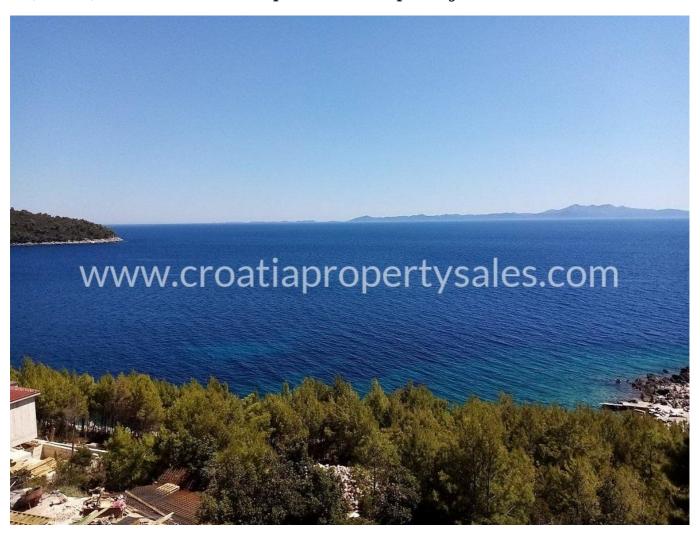

## Opis nemovitosti

Land in an attractive location below main road, with amazing open sea view, second row to the sea.

The plot is located just below the road, second row to the sea, regular shape of plot. It is located in a small bay located near picturesque island village of Brna, while tourist bay Prizba is only a couple of kilometers away.

The total land area is 400m2. Slightly sloped terrain, no need for major building excavations.

This attractive location is located on the southern coast of the island of Korcula, surrounded by pine forest and amazing wide open sea view over the bay and nearby archipelago.

This building plot is located on the site where holiday homes and villas are usually built, which makes this parcel a great opportunity for family holiday home construction, since this building land is one of the last building plots on the southern coast of the island of Korcula.

Sea access is provided. All the necessary infrastructure is located nearby.