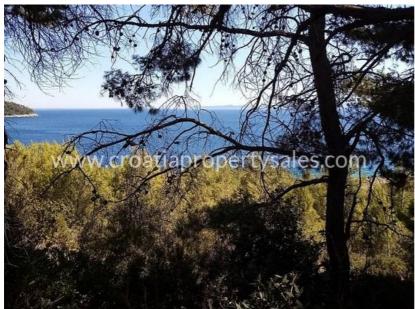

## Opis nemovitosti

Land in an attractive location below main road, with amazing open sea view, second row to the sea.

The plot is located just below the road, second row to the sea, regular shape of plot. It is located in a small bay located near picturesque island village of Brna, while tourist bay Prizba is only a couple of kilometers away.

The total land area is 400m2. Slightly sloped terrain, no need for major building excavations.

This attractive location is located on the southern coast of the island of Korcula, surrounded by pine forest and amazing wide open sea view over the bay and nearby archipelago.

This building plot is located on the site where holiday homes and villas are usually built, which makes this parcel a great opportunity for family holiday home construction, since this building land is one of the last building plots on the southern coast of the island of Korcula.