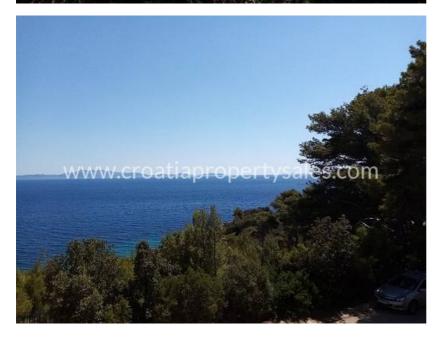

## Opis nemovitosti

Land in an attractive location below main road, with amazing open sea view, second row to the sea.

The plot is located just below the road, second row to the sea, regular shape of plot. It is located in a small bay located near picturesque island village of Brna, while tourist bay Prizba is only a couple of kilometers away.

The total land area is 400m2. Slightly sloped terrain, no need for major building excavations.

This attractive location is located on the southern coast of the island of Korcula, surrounded by pine forest and amazing wide open sea view over the bay and nearby archipelago.

Sea access is provided. All the necessary infrastructure is located nearby.