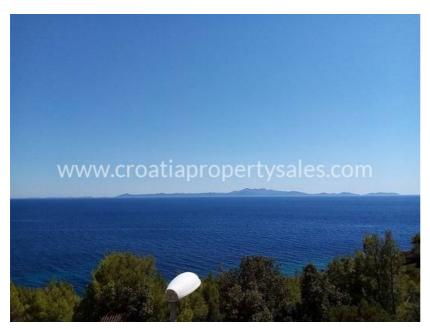

## Opis nemovitosti

Land in an attractive location below main road, with amazing open sea view, second row to the sea.

The plot is located just below the road, second row to the sea, regular shape of plot. It is located in a small bay located near picturesque island village of Brna, while tourist bay Prizba is only a couple of kilometers away.

The total land area is 400m2. Slightly sloped terrain, no need for major building excavations.

This attractive location is located on the southern coast of the island of Korcula, surrounded by pine forest and amazing wide open sea view over the bay and nearby archipelago.

This building plot is located on the site where holiday homes and villas are usually built, which makes this parcel a great opportunity for family holiday home construction, since this building land is one of the last building plots on the southern coast of the island of Korcula.