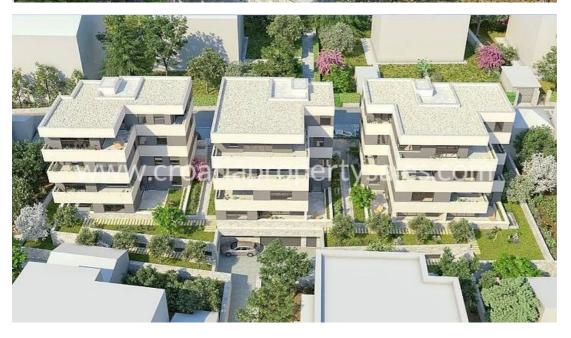

A1: ground floor - 107,27 m2 - SOLD

A2: first floor - 93,43 m2 - SOLD

A3: second floor - 101,06 m2 - 475.611 EUR- SOLD

A4: third floor - 92,98 m2 - **SOLD** 

B1: ground floor - 126,10 m2 - 471.088 EUR- SOLD

B2: first floor - 114.15 m2 - 452.648 EUR- SOLD

B3: second floor - 112,84 m2 - 526.854 EUR- SOLD

B4: third floor - 104,00 m2 - **SOLD** 

The completion and moving in soon.

Whether you are considering owning a property in the city to live, rent out to tourists or for an medium or long term investment, then this is a golden opportunity to buy a superb property which we can only predict will increase in value year after year.