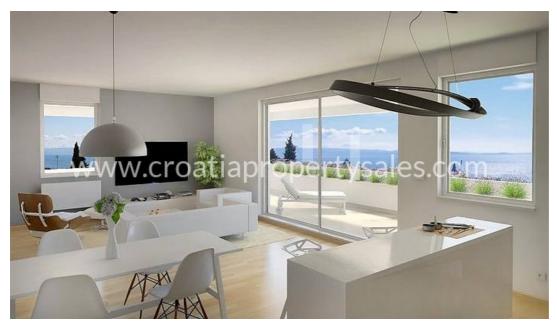

The building has an elevator and each floor has just one apartment.

They consist of hall, 3 bedrooms, open plan modern style family living room, kitchen, dining room, 2 bathrooms and a large south-facing balcony.

Views are getting better with every floor and the penthouse has striking view of the open sea and Marjan.

Apartments on the second floor have a balcony on the north side too, facing the forest.

Each apartment has 2 parking spaces (included in the price).