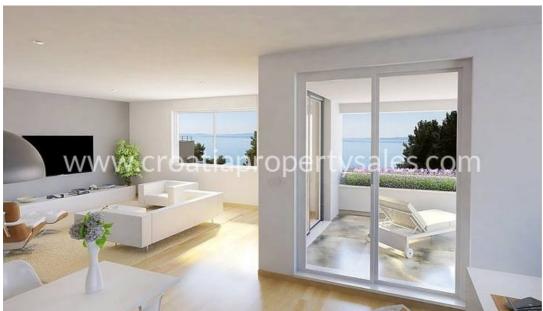

The building has an elevator and each floor has just one apartment.

They consist of hall, 3 bedrooms, open plan modern style family living room, kitchen, dining room, 2 bathrooms and a large south-facing balcony.

Views are getting better with every floor and the penthouse has striking view of the open sea and Marjan.

Apartments on the second floor have a balcony on the north side too, facing the forest.

Each apartment has 2 parking spaces (included in the price).