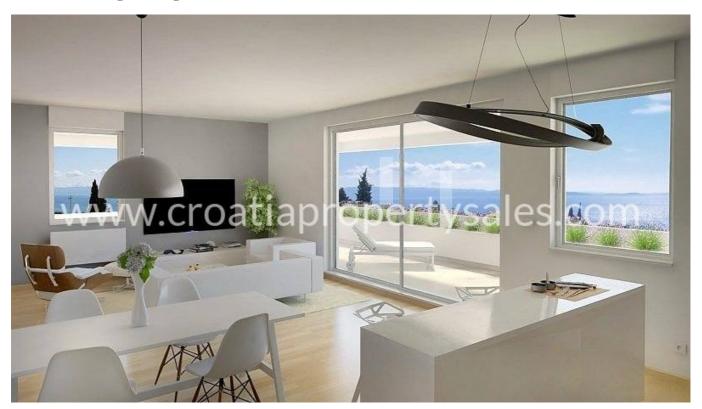

The building has an elevator and each floor has just one apartment.

They consist of hall, 3 bedrooms, open plan modern style family living room, kitchen, dining room, 2 bathrooms and a large south-facing balcony.

Views are getting better with every floor and the penthouse has striking view of the open sea and Marjan.

Apartments on the second floor have a balcony on the north side too, facing the forest.

Each apartment has 2 parking spaces (included in the price).