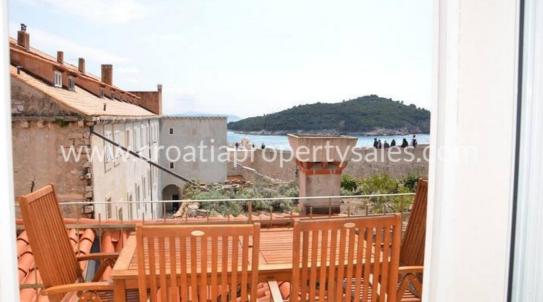

The ground floor has an open living area, kitchen and dining area. Internal stairs lead to the second level that consists of 2 bedrooms and bathroom.

One bedroom is currently used as study/office room. On the top level is en-suite bedroom with beautiful terrace of about 14 m2 size, and with unique sea and island Lokrum views, which makes this property special.

The property has received many great comments, and has rating 5 from the guests.

Distance from the sea and the rocky beach is about 50 m and 150 m from the market.