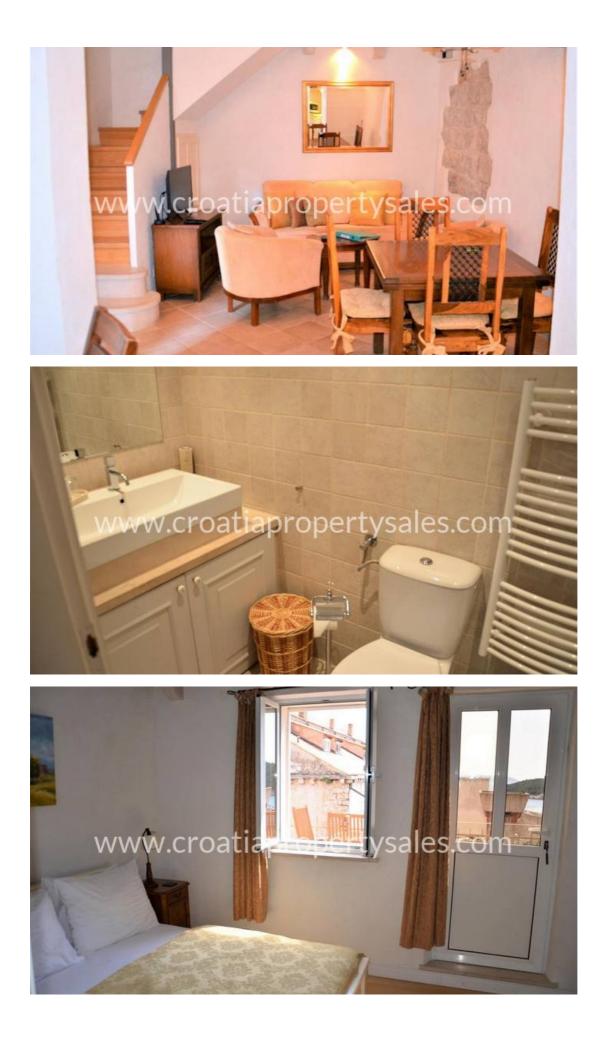

The ground floor has an open living area, kitchen and dining area. Internal stairs lead to the second level that consists of 2 bedrooms and bathroom.

One bedroom is currently used as study/office room. On the top level is en-suite bedroom with beautiful terrace of about 14 m2 size, and with unique sea and island Lokrum views, which makes this property special.

The house is fully equipped and furnished. Several exposed stone walls and authentic wooden ceiling beams have been kept in accordance to the traditional look of the Dalmatian style.

The house is rented to tourists during the summer period and the future owner can continue with already established tourist business.