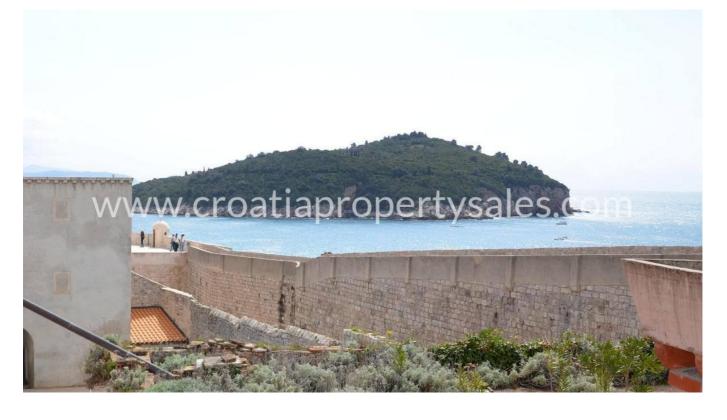

The ground floor has an open living area, kitchen and dining area. Internal stairs lead to the second level that consists of 2 bedrooms and bathroom.

One bedroom is currently used as study/office room. On the top level is en-suite bedroom with beautiful terrace of about 14 m2 size, and with unique sea and island Lokrum views, which makes this property special.

The property has received many great comments, and has rating 5 from the guests.

Distance from the sea and the rocky beach is about 50 m and 150 m from the market.