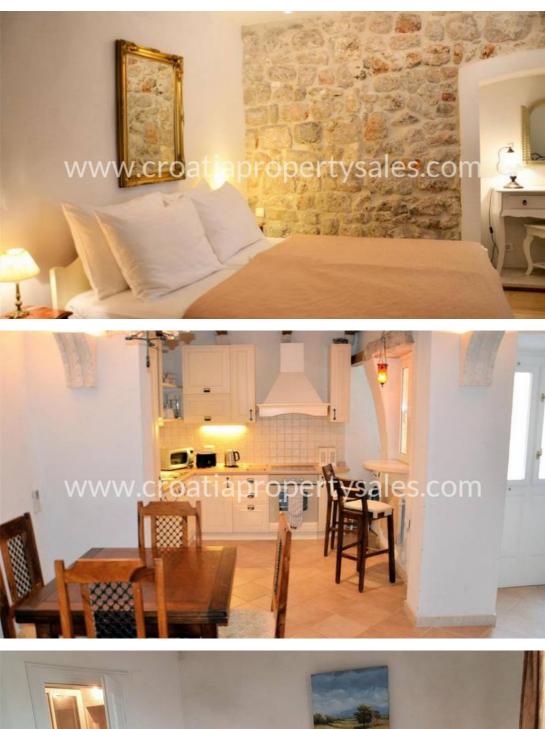

The ground floor has an open living area, kitchen and dining area. Internal stairs lead to the second level that consists of 2 bedrooms and bathroom.

One bedroom is currently used as study/office room. On the top level is en-suite bedroom with beautiful terrace of about 14 m2 size, and with unique sea and island Lokrum views, which makes this property special.

The house is fully equipped and furnished. Several exposed stone walls and authentic wooden ceiling beams have been kept in accordance to the traditional look of the Dalmatian style.

The house is rented to tourists during the summer period and the future owner can continue with already established tourist business.