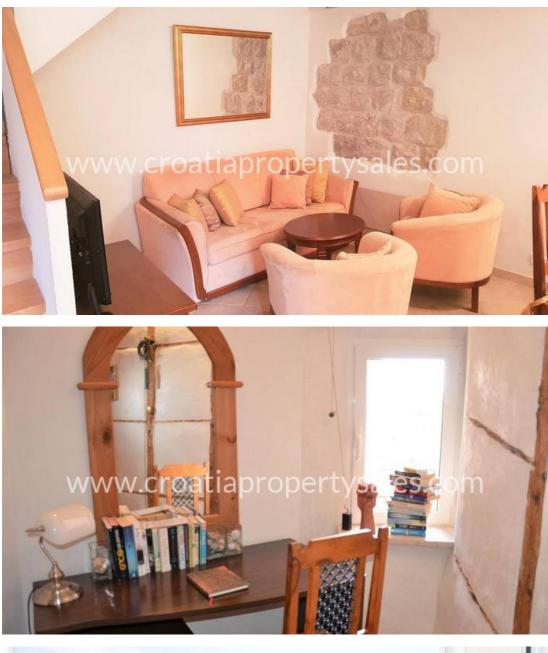

## Immobilienbeschreibung

Traditional stone house with a beautiful terrace for sale in the Old Town, Dubrovnik.

The house is located in a very attractive part of the Old Town within the city walls. It is on 3 levels and has about 83 m2 of living space.

The ground floor has an open living area, kitchen and dining area. Internal stairs lead to the second level that consists of 2 bedrooms and bathroom.

One bedroom is currently used as study/office room. On the top level is en-suite bedroom with beautiful terrace of about 14 m2 size, and with unique sea and island Lokrum views, which makes this property special.

The house is fully equipped and furnished. Several exposed stone walls and authentic wooden ceiling beams have been kept in accordance to the traditional look of the Dalmatian style.

The house is rented to tourists during the summer period and the future owner can continue with already established tourist business.