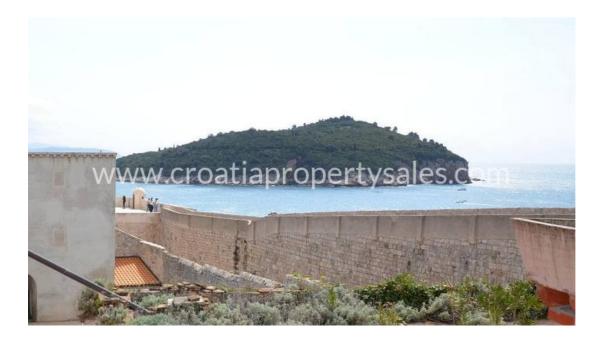

The ground floor has an open living area, kitchen and dining area. Internal stairs lead to the second level that consists of 2 bedrooms and bathroom.

One bedroom is currently used as study/office room. On the top level is en-suite bedroom with beautiful terrace of about 14 m2 size, and with unique sea and island Lokrum views, which makes this property special.

The property has received many great comments, and has rating 5 from the guests.

Distance from the sea and the rocky beach is about 50 m and 150 m from the market.