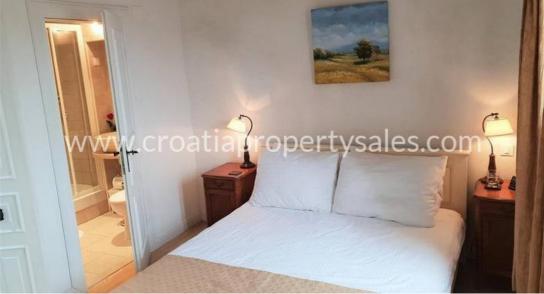

The ground floor has an open living area, kitchen and dining area. Internal stairs lead to the second level that consists of 2 bedrooms and bathroom.

One bedroom is currently used as study/office room. On the top level is en-suite bedroom with beautiful terrace of about 14 m2 size, and with unique sea and island Lokrum views, which makes this property special.

The house is fully equipped and furnished. Several exposed stone walls and authentic wooden ceiling beams have been kept in accordance to the traditional look of the Dalmatian style.

The house is rented to tourists during the summer period and the future owner can continue with already established tourist business.